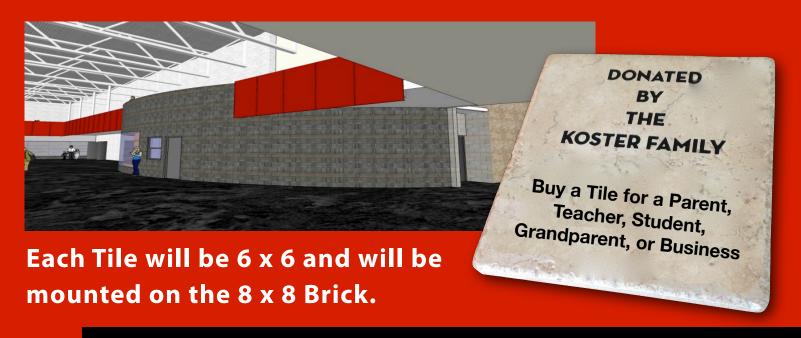

You can become a permanent part of the Northview High School and support the many teachers in the Northview District! The NEF announces a "HONOR" Wall located in the new entrance of the athletic facility opening in May 2014. You have an opportunity to purchase a personalized tile that will be mounted on one of the bricks on the wall. Proceeds from the purchase will all go to the NEF to help fund grants for Northview teachers. You can use the tile to "honor", "donated by", or "In Memory of" someone or simply list names.